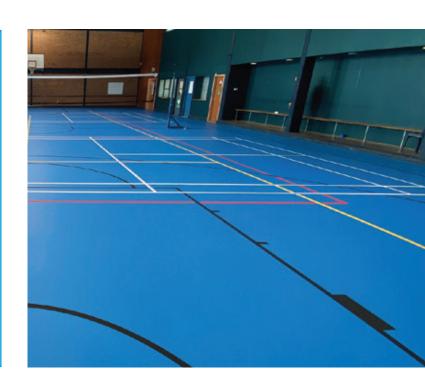

## JOIN THE FORCE REDUCTION REVOLUTION

Everyone, no matter what performance level, wants fewer injuries, and Laykold GymSports delivers greater comfort and is easier on the body than timber or vinyl floors.

- Sprung timber flooring generally provides up to 30% shock absorption per 80kg of body weight
- Laykold GymSports offers up to 30% shock absorption per every 35kg or more of body weight.

Laykold GymSports cushioned, point-elastic sports floor reacts in a more localised area, interacting with the individual rather than the full team. This gives a uniform performance across the whole surface.