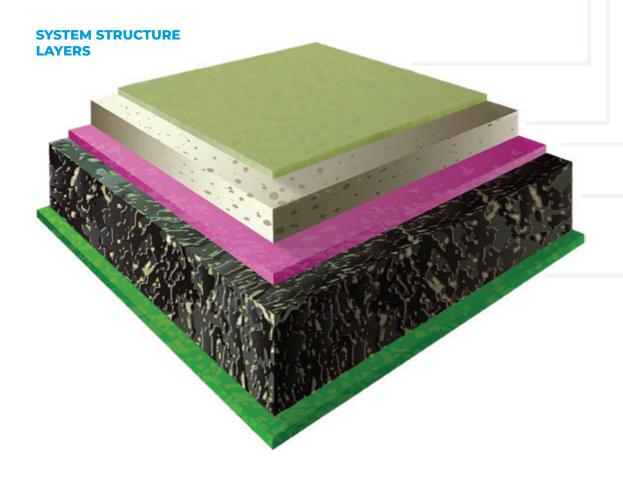

# A PROVEN, HIGH-PERFORMANCE SYSTEM

A sandwich indoor-sports flooring system, Laykold GymSports is composed of prefabricated recycled rubber mat adhered to the substrate and coated with a minimum 2mm premium PU wear coat. The system is finished with two layers of premium polyurethane matte top coat to give a seamless surface that's durable and sustainable.

- The water-based, non-glare matte topcoat is applied in two layers. It has excellent durability and delivers optimal balance between slide and friction. Available in 14 colours and design options.
- The durable and flexible wear coat (51.13% renewable) is applied in 2mm-3mm thickness designed to withstand a high load. This unmatched durability is in the strength of the resin.
- 3. The porefiller (43.76% renewable) is an advanced polyurethane sealer that is applied in two layers to seal the top and edges of the mat.
- 4. The rubber shock pad is available in various sizes ranging from 4mm–12mm thick. The prefabricated rubber mat is made from 100% recycled rubber tyres and is manufactured to specific densities that provide the right balance of force reduction while supporting player development and being easy on the body.
- 5. The adhesive (42.36% renewable) provides maximum adhesion between the shock pad and the substrate. It is designed to use on concrete or asphalt bases.