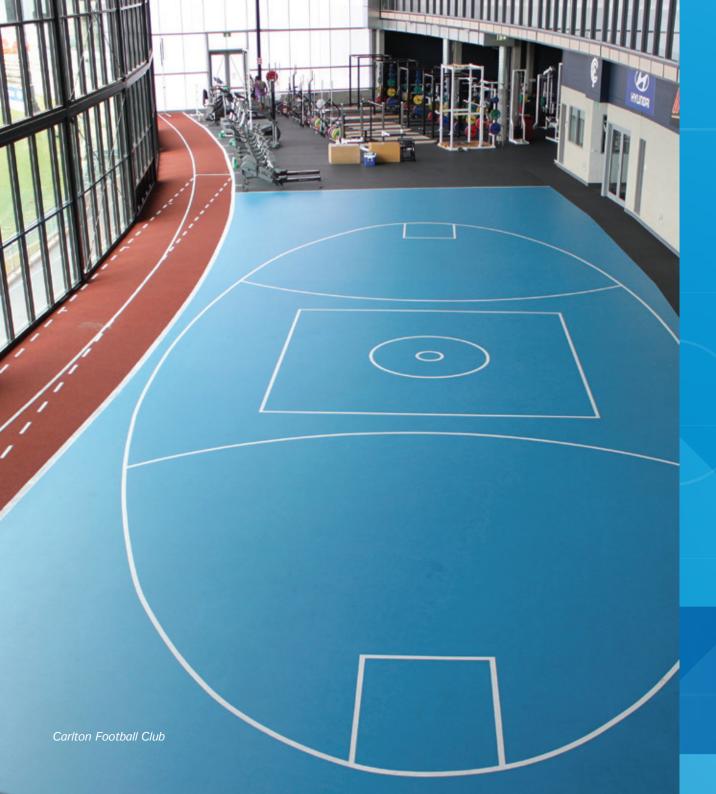

# A PROVEN, HIGH-PERFORMANCE SYSTEM

A sandwich indoor-sports flooring system, Laykold GymSports is composed of prefabricated recycled rubber mat adhered to the substrate and coated with a minimum 2mm premium PU wear coat. The system is finished with two layers of premium polyurethane matte top coat to give a seamless surface that's durable and sustainable.

# TAKE A CLOSER LOOK. NOT ALL COURTS ARE THE SAME.

The entire system is made in Australia, resulting in fewer delays, greater transparency and competitive pricing.