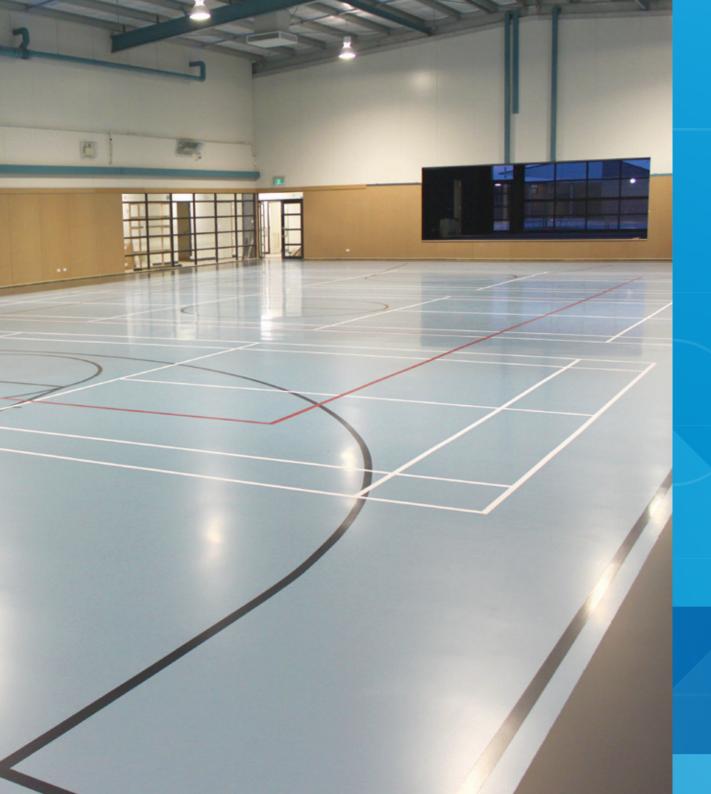

# 100% AUSTRALIAN MADE FOR 100% AUSSIE FUN

The only 100% Australian-made polyurethane (PU) system.

Laykold GymSports is a cost-effective system that works for school gymnasiums and Olympic venues.

# A PROVEN, HIGH-PERFORMANCE SYSTEM

A sandwich indoor-sports flooring system, Laykold GymSports is composed of prefabricated recycled rubber mat adhered to the substrate and coated with a minimum 2mm premium PU wear coat. The system is finished with two layers of premium polyurethane matte top coat to give a seamless surface that's durable and sustainable.

# TAKE A CLOSER LOOK. NOT ALL COURTS ARE THE SAME.

The entire system is made in Australia, resulting in fewer delays, greater transparency and competitive pricing.