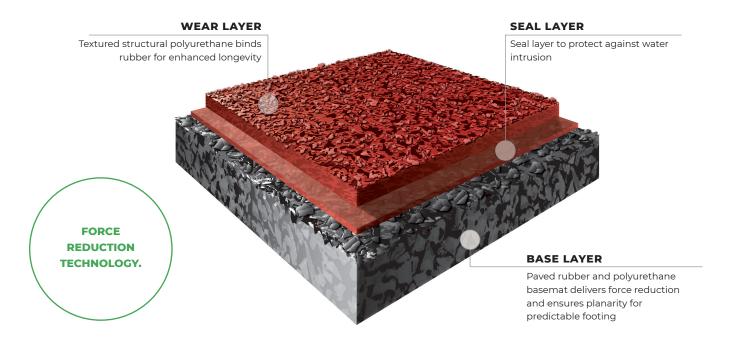

## **BUDGET FRIENDLY WITH FORCE** REDUCTION.

This 13mm impermeable, budget conscious system features an encapsulated wear layer and sealed paved-in-place base layer

#### **HIGHLIGHTS**

- ▶ World Athletics Certified System
- ▶ Impermeable basemat structural coat system
- ► High energy return

- ► Budget friendly
- ▶ Top wear layer is encapsulated, which binds rubber (no shedding), spike resistant, enhanced longevity