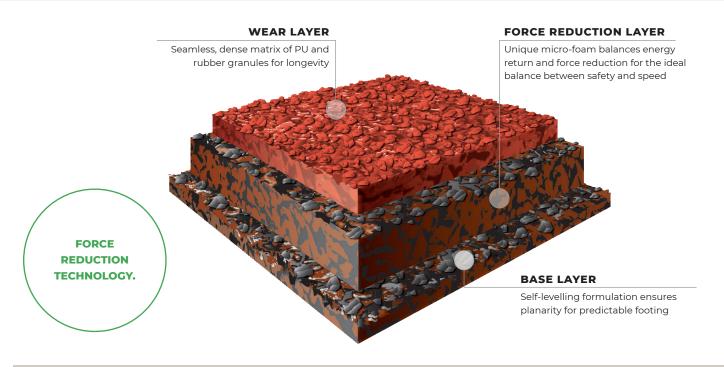

## THE SURFACE OF THE PENN RELAYS

This 15mm, impermeable full PUR system features 3 specialized layers, with a durable wear layer and a unique micro-foam force reduction layer.

## **HIGHLIGHTS**

- ▶ World Athletics Certified System
- ▶ Unique polyurethane micro-foam reduces impact and returns energy to the athlete
- ► Formulated to resist UV degradation in the world's harshest climates
- ▶ Top wear layer is poured-in-place and embedded to a seamless, predictable surface that resists spikes
- ▶ Globally recognized as the "Fast Tracks" since 1969