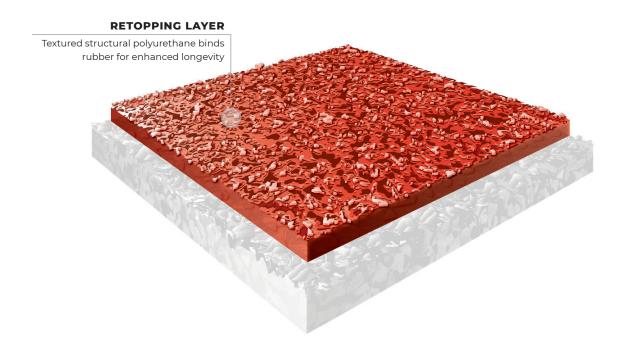

## RESURFACE

PROLONG LIFE OF EXISTING TRACK. ADDITIONAL RESILIENCE.

## **PROLONG LIFE OF EXISTING TRACK. ADDITIONAL RESILIENCE**

Available to maintain and prolong the use of your track.

## **HIGHLIGHTS**

- ▶ Add additional performance and resilience to the surface
- ▶ Prolong the life of existing track

- ▶ Rejuvinate existing track, premium colors available
- ► Can be built to World Athletics standards