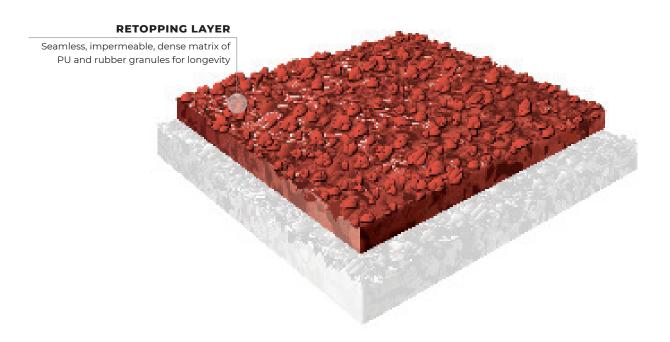

## RESURFACE

PROLONG LIFE OF EXISTING TRACK. ADDITIONAL RESILIENCE

## **PROLONG LIFE OF EXISTING TRACK. ADDITIONAL RESILIENCE**

Available to maintain and prolong the use of your track.

### **HIGHLIGHTS**

- ► To upgrade existing track surface
- ▶ Add additional performance and resilience to the surface
- ▶ Prolong the life of existing track

- ▶ Rejuvenate existing track, premium colors available
- ► Can be built to World Athletics standards