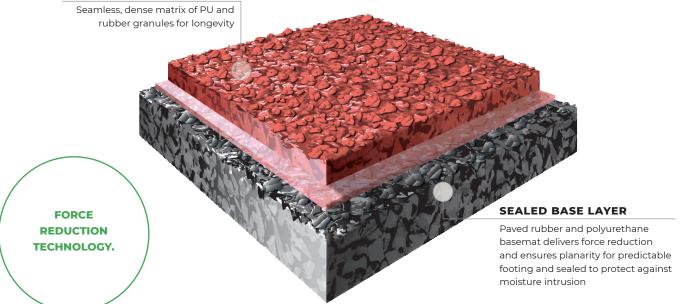

## **WORLD'S #1 SELLING TRACK**

This impermeable sandwich system features 2 distinct layers - durable wear layer and sealed paved-in-place base layer.

#### WEAR LAYER

#### **HIGHLIGHTS**

- ▶ World Athletics Certified System Most Certified Track!
- ▶ Impermeable, two-component paved-in-place sandwich style track, high energy return
- ▶ Formulated to resist UV degradation in the world's harshest climates
- ▶ Top wear layer is poured-in-place and embedded to a seamless, predictable surface that resists spikes
- ▶ Made from 49% recycled and renewable material, green footprint