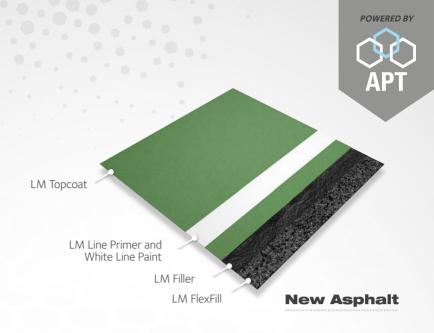

## MASTERS COLOR

Our revolutionary Laykold® Masters Color system is a high performance, all-weather, acrylic court surface, using a proprietary blend of factory-texture to ensure exceptional playability and enduring style.

## **Highlights**

- 5-year warranty
- · Superior abrasion and UV resistance
- · Multisport applications
- Manufactured by APT in an ISO 9001 Quality Assured and ISO 14001 Environmentally Conscious facility
- · Custom colors available







SPORTS AND LEISURE
SYNTHETIC
SURFACE
SPECIALISTS





Laykold® is the official surface of the Miami Open and has been since 1984. It is a popular choice for community-funded facilities as they find new ways to increase utilization and physical activity. Laykold® is used in premier tennis facilities across the world and is also widely used for pickleball, basketball, soccer, game courts and in-line skating.

Laykold® is manufactured in our ISO9001 and 14001 certified factory in Harmony PA. APT Corp is a global leader in the development and manufacture of innovative, high performance and environmentally friendly sports and recreational surfacing systems. The complete range includes synthetic grass for every application as well as polyurethane-based surfaces for running tracks, indoor g