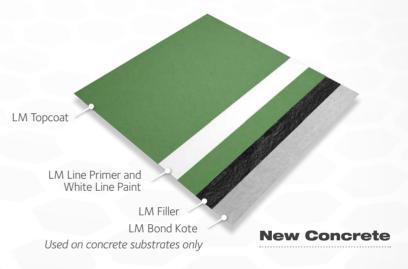

## MASTERS COLOR

Our revolutionary Laykold® Masters Color system is a high performance, all-weather, acrylic court surface, using a proprietary blend of factory-texture to ensure exceptional playability and enduring style.

## **Highlights**

- 5-year warranty
- · Superior abrasion and UV resistance
- · Multisport applications
- Manufactured by APT in an ISO 9001 Quality Assured and ISO 14001 Environmentally Conscious facility
- · Custom colors available







SPORTS AND LEISURE
SYNTHETIC
SURFACE
SPECIALISTS





Laykold® is the official surface of the Miami Open and has been since 1984. It is a popular choice for community-funded facilities as they find new ways to increase utilization and physical activity. Laykold® is used in premier tennis facilities across the world and is also widely used for pickleball, basketball, soccer, game courts and in-line skating.

Laykold® is manufactured in our ISO9001 and 14001 certified factory in Harmony PA. APT Corp is a global leader in the development and manufacture of innovative, high performance and environmentally friendly sports and recreational surfacing systems. The complete range includes synthetic grass for every application as well as polyurethane-based surfaces for running tracks, indoor gym